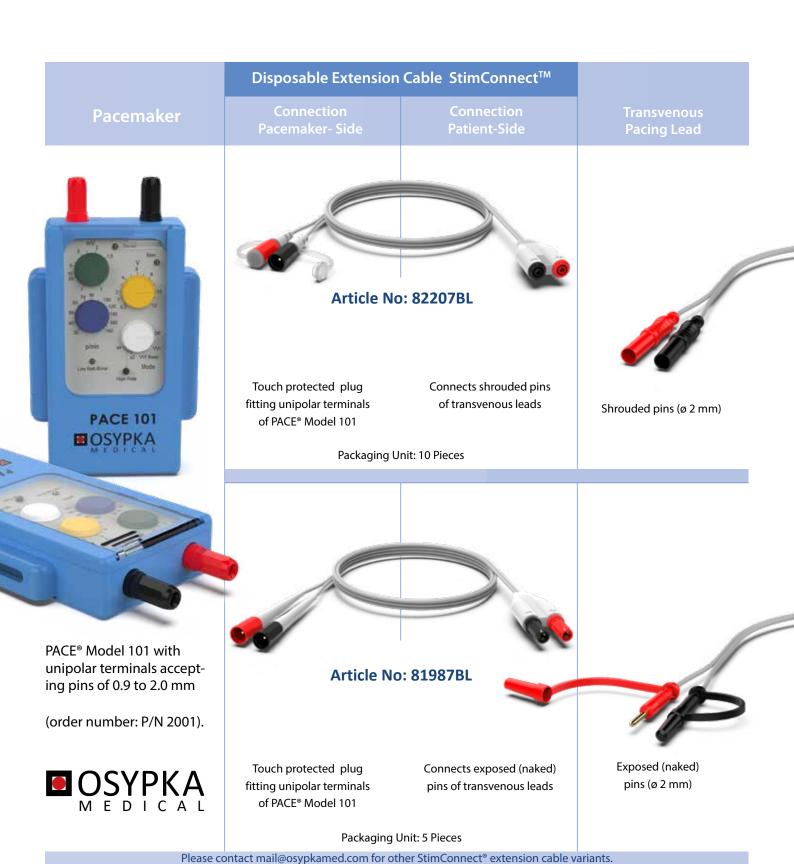

## **StimConnect**<sup>™</sup>

# for PACE® Model 101 with Unipolar Terminals

#### **Extension Cables for Transvenous Pacing Applications**

PACE® Model 101 is primarily used for temporary transvenous cardiac pacing applications. Transvenous leads for temporary pacing are either equipped with 2 mm shrouded plug pins or exposed (naked) plug pins. Following StimConnect® extension cables are recommended for PACE® Model 101 with unipolar terminals.