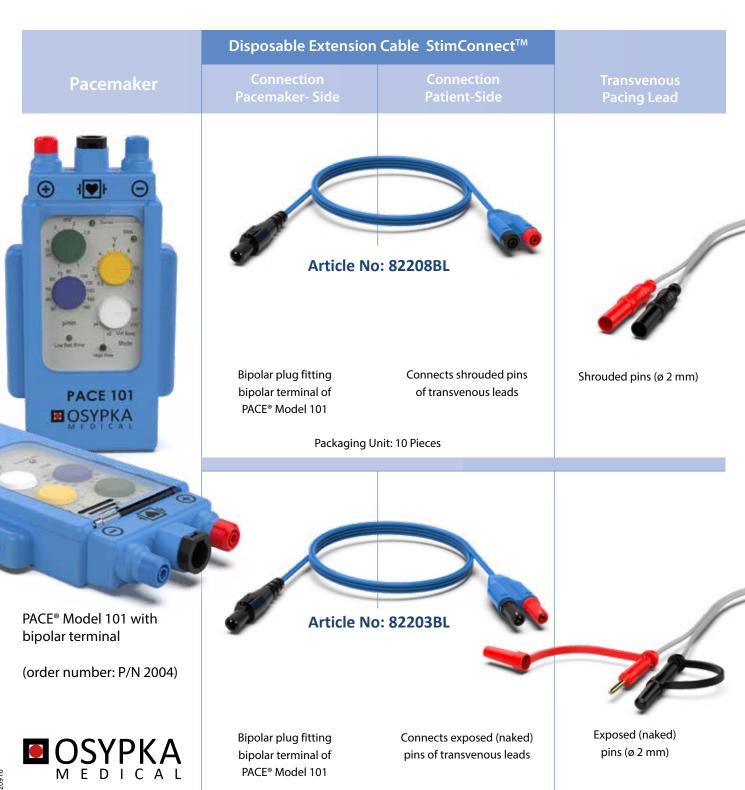

## **StimConnect**<sup>™</sup>

# for PACE® Model 101 with Bipolar Terminal

#### **Extension Cables for Transvenous Pacing Applications**

PACE® Model 101 is primarily used for temporary transvenous cardiac pacing applications. Transvenous leads for temporary pacing are either equipped with 2 mm shrouded plug pins or exposed (naked) plug pins. Following StimConnect® extension cables are recommended for PACE® Model 101 with bipolar terminals.